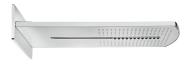

Strohm Teka Hungary > Showers > Shower > Head shower >

SPA SPA fali zuhanyfej Spa flush-mounted shower

Ref: 790067300

| length | 23.5cm |
|--------|--------|
| Width  | 59.3cm |
| Colour | Chrome |
| Weight | 5 kg   |

## Description

SPA süllyesztett szerelésű zuhanyrendszerekhez.

## Technical features

- $\cdot$  Anti-scale
- · 59.1 cm x 23.5 cm
- $\cdot \mbox{ Easy to clean}$
- $\cdot$  Water saving function
- $\cdot$  In Wall connection box
- $\cdot$  2 Functions: Waterfall Massage

## Finishings and materials

· Brass & ABS