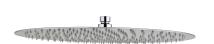

# SPA SPA1 250 Ultra slim zuhanyfej Ultra slim Spa shower head

Ref: 790066600

length 25cm Width 25cm Colour Chrome Weight 1 kg

# Description

Ultraslim vízkőmentes zuhanyfej.

## Technical features

- · Anti-scale
- · 1 Function (Jet)
- · Ø25 cm
- · Easy to clean
- · Swivel ball joint

# Finishings and materials

· Stainless Steel