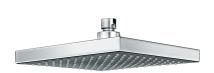

## CUADRO Zuhanyfej

Square brass shower head with swivel

Ref: 7900657

Colour Chrome Weight 1 kg

2 years warranty

# Description

Négyzetes sárgaréz zuhanyfej, gömbcsuklóval.

### Technical features

- · Anti-scale
- · 1 Function (Jet)
- · 20 x 20 cm
- · Easy to clean
- · Swivel ball joint