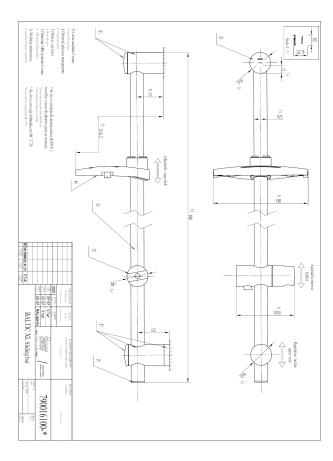

# BALTIC

BALTIC XL Zuhanyrúd

Sliding bar

Ref: 790016100

Colour Chrome Weight 1 kg

2 years warranty

Legal discla

\*Certain techn therefore are of detailed inform

# Description

Állítható zuhanytartóval.

### Technical features

- · Baltic Sliding bar Ø2.5 cm
- · Height 95 cm · Soap Dish
- · Adjustable hand shower holder
- · Adjustable upper wall bracket- ideal for refurbishments