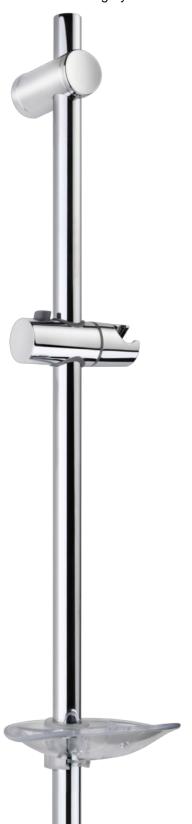

# BALTIC

BALTIC XL Zuhanyrúd

Sliding bar

Ref: 790016100

Colour Chrome Weight 1 kg

2 years warranty

Legal discla

\*Certain techn therefore are of detailed inform

# Description

Állítható zuhanytartóval.

### Technical features

- · Baltic Sliding bar Ø2.5 cm
- · Height 95 cm · Soap Dish
- · Adjustable hand shower holder
- · Adjustable upper wall bracket- ideal for refurbishments