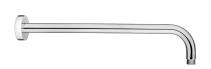

### ALAIOR 300 zuhanykar 300mm

Cylindrical wall-mounted shower arm in chrome.

Ref: 790075700

length 30cm Colour Chrome

2 years warranty

### Technical features

- · Lenght: 30 cm
- · Ø2,5 cm
- · Thread 1/2"
- · Extra-solid Fitting