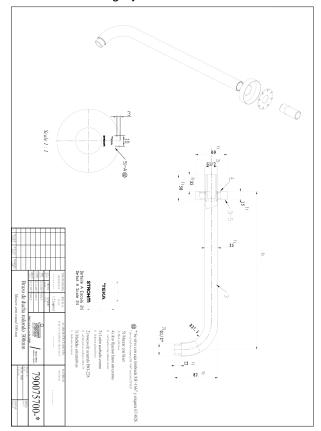

### Technical features

- · Lenght: 30 cm
- · Ø2,5 cm
- · Thread 1/2"
- · Extra-solid Fitting