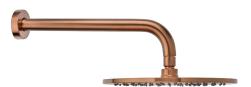

### ALAIOR 300 zuhanykar 300mm

Cylindrical wall-mounted shower arm in rose gold.

Ref: 79007570G3

length Colour 30cm Proud Rose

2 years warranty

# Description

PVD bevonatú szelíd rózsaarany zuhanykar.

## Technical features

- · Lenght: 30 cm
- Ø2,5 cm
- · Thread 1/2"
- · Extra-solid Fitting
- · PVD paint coating
- No finger print treatment

#### Images

Legal disclaimer:

\*Certain technical factors and features of our finishes may be altered due to possible variations in the configuration of your computer and/or printer; these data are therefore are only approximate and not definitive. We regularly review our product specifications to improve their characteristics and warranties. Please request detailed information from our sales department for any building or refitting projects.