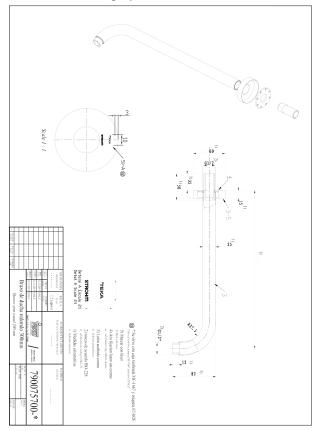

### ALAIOR 300 zuhanykar 300mm

Cylindrical wall-mounted shower arm in rose gold.

Ref: 79007570G3

length Colour 30cm Proud Rose

2 years warranty

# Description

PVD bevonatú szelíd rózsaarany zuhanykar.

## Technical features

- · Lenght: 30 cm
- Ø2,5 cm
- · Thread 1/2"
- · Extra-solid Fitting
- · PVD paint coating
- No finger print treatment