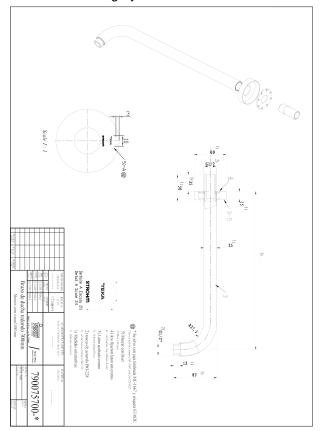

## ALAIOR 300 zuhanykar 300mm

Cylindrical wall-mounted shower arm in black.

Ref: 79007570N2

length 30cm

Colour Brave Black

2 years warranty

### Technical features

- · Lenght: 30 cm
- · Ø2,5 cm
- · Thread 1/2"
- · Extra-solid Fitting
- · PVD paint coating
- · No finger print treatment