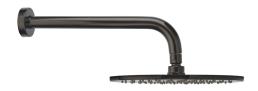

## ALAIOR 300 zuhanykar 300mm

Cylindrical wall-mounted shower arm in black.

Ref: 79007570N2

length 30cm

Colour Brave Black

2 years warranty

# Description

PVD bevonatú merész fekete zuhanykar.

### Technical features

- · Lenght: 30 cm
- · Ø2,5 cm
- · Thread 1/2"
- · Extra-solid Fitting
- · PVD paint coating
- · No finger print treatment