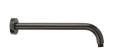

## ALAIOR 300 zuhanykar 300mm

Cylindrical wall-mounted shower arm in black.

Ref: 79007570N2

length 30cm

Colour Brave Black

2 years warranty

# Description

PVD bevonatú merész fekete zuhanykar.

### Technical features

- · Lenght: 30 cm
- · Ø2,5 cm
- · Thread 1/2"
- · Extra-solid Fitting
- · PVD paint coating
- · No finger print treatment