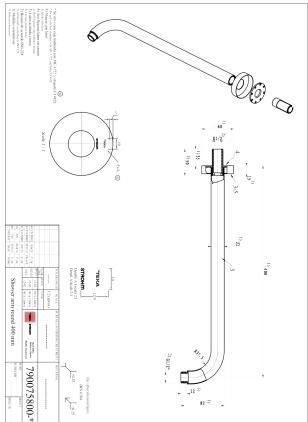

## **Technical features**

- · Length: 40 cm
- Ø2,5 cm
- · Thread 1/2"
- $\cdot$  Extra-solid Fitting

## Downloads

Legal disclaimer:

\*Certain technical factors and features of our finishes may be altered due to possible variations in the configuration of your computer and/or printer; these data are therefore are only approximate and not definitive. We regularly review our product specifications to improve their characteristics and warranties. Please request detailed information from our sales department for any building or refitting projects.