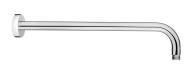

# ALAIOR 400 zuhanykar 400mm

Cylindrical wall-mounted shower arm in chrome.

Ref: 790075800

length 40cm Colour Chrome

# Description

Sárgaréz zuhanykar.

## **Technical features**

- · Length: 40 cm
- Ø2,5 cm
- · Thread 1/2"
- $\cdot$  Extra-solid Fitting