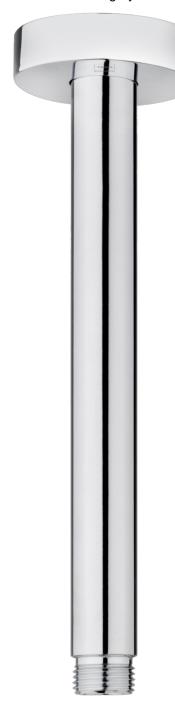

### Függőleges zuhanykar

Cylindrical ceiling-mounted shower arm in chrome.

Ref: 790076000

Colour

Chrome

2 years warranty

# Description

Króm függőleges zuhanykar, PVD bevonattal, 200mm hosszú.

### Technical features

- · Length: 20 cm · Ø2,5 cm
- · Thread 1/2"
- · Extra-solid Fitting