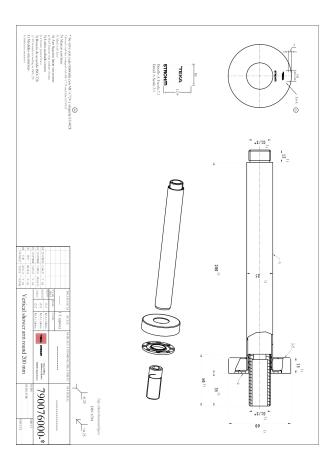

### Technical features

- · Length: 20 cm · Ø2,5 cm
- · Thread 1/2"
- · Extra-solid Fitting