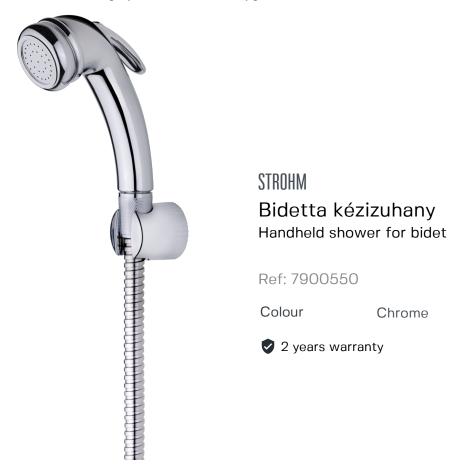

## Description

Kézizuhany bidéhez.

## **Technical features**

- · Chrome hand shower with stop function
- · Reinforced metal flexible shower hose with brass connections 1.20m
- $\cdot$  Wall shower holder for hand shower

Legal disclaimer: