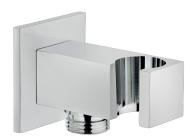

### **STROHM**

Fém fali csatlakozó zuhanytartóval Square water inlet with support in high gloss chrome.

Ref: 790105300

Colour Chrome

2 years warranty

# Description

Szögletes fém fali csatlakozó és zuhanytartó.

### Technical features

- · 1/2" water outlet connection
- · Hand shower holder w water outlet