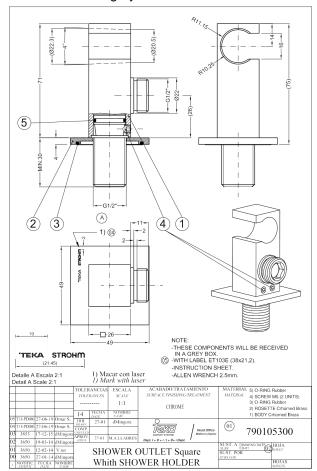

### Technical features

- · 1/2" water outlet connection
- · Hand shower holder w water outlet