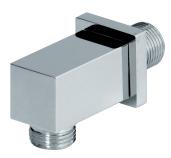

Strohm Teka Hungary > Accessories > Shower accessories > Water outlet >

STROHM Fém fali csatlakozó Water connection with mount

Chrome

Ref: 790105500

Colour

# Description

Szögletes fém fali csatlakozó.

### **Technical features**

 $\cdot$  1/2" water outlet connection