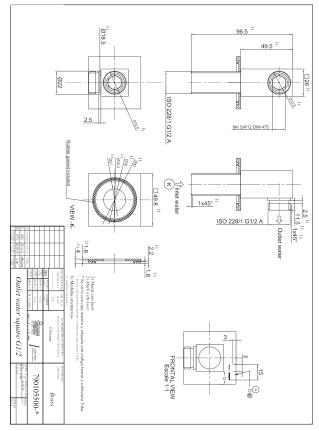

eka Hungary > Accessories > Shower accessories > Water outlet >



STROHM Fém fali csatlakozó Water connection with mount

Chrome

Ref: 790105500

Colour



# Description

Szögletes fém fali csatlakozó.

### **Technical features**

 $\cdot$  1/2" water outlet connection

## Images

Legal disclaimer:

\*Certain technical factors and features of our finishes may be altered due to possible variations in the configuration of your computer and/or printer; these data are therefore are only approximate and not definitive. We regularly review our product specifications to improve their characteristics and warranties. Please request detailed information from our sales department for any building or refitting projects.



#### Strohm Teka Hungary > Accessories > Shower accessories > Water outlet >



## Downloads



Legal disclaimer:

\*Certain technical factors and features of our finishes may be altered due to possible variations in the configuration of your computer and/or printer; these data are therefore are only approximate and not definitive. We regularly review our product specifications to improve their characteristics and warranties. Please request detailed information from our sales department for any building or refitting projects.