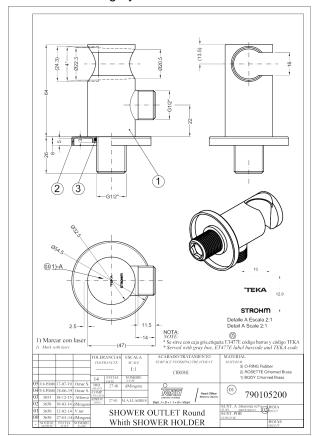

### Technical features

- · 1/2" water outlet connection
- · Hand shower holder w water outlet
- · PVD paint coating
- · No finger print treatment