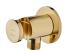

## STROHM

Kerek fém fali csatlakozó

Cylindrical water inlet with bracket in gold.

Ref: 79010520G2

Colour Pure Gold

2 years warranty

# Description

PVD bevonatú bársony arany, kerek, fém fali csatlakozó és zuhanytartó.

### Technical features

- · 1/2" water outlet connection
- · Hand shower holder w water outlet
- · PVD paint coating
- · No finger print treatment