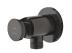

Strohm Teka Hungary > Accessories > Shower accessories > Water outlet >

STROHM Kerek fém fali csatlakozó Cylindrical water inlet with bracket in black.

Ref: 79010520N2

Colour Brave Black

2 years warranty

## Description

PVD bevonatú merész fekete, kerek, fém fali csatlakozó és zuhanytartó.

## **Technical features**

- $\cdot$  1/2" water outlet connection
- $\cdot$  Hand shower holder w water outlet
- $\cdot$  PVD paint coating
- · No finger print treatment

Images

Legal disclaimer:

\*Certain technical factors and features of our finishes may be altered due to possible variations in the configuration of your computer and/or printer; these data are therefore are only approximate and not definitive. We regularly review our product specifications to improve their characteristics and warranties. Please request detailed information from our sales department for any building or refitting projects.