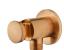

### Kerek fém fali csatlakozó

Cylindrical water inlet with bracket in bronze.

Ref: 79010520BZ

Colour Loyal Bronze

2 years warranty

# Description

PVD bevonatú tüzes bronz, kerek, fém fali csatlakozó és zuhanytartó.

### Technical features

- · 1/2" water outlet connection
- · Hand shower holder w water outlet
- · PVD paint coating
- · No finger print treatment