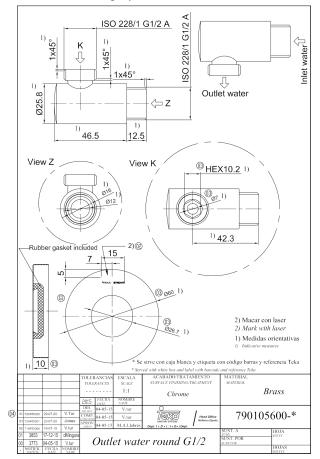

## **Technical features**

- $\cdot$  1/2" water outlet connection
- $\cdot \, \text{PVD}$  paint coating
- · No finger print treatment

Images

Legal disclaimer:

\*Certain technical factors and features of our finishes may be altered due to possible variations in the configuration of your computer and/or printer; these data are therefore are only approximate and not definitive. We regularly review our product specifications to improve their characteristics and warranties. Please request detailed information from our sales department for any building or refitting projects.

## Downloads

▲ Product drawings

Legal disclaimer:

\*Certain technical factors and features of our finishes may be altered due to possible variations in the configuration of your computer and/or printer; these data are therefore are only approximate and not definitive. We regularly review our product specifications to improve their characteristics and warranties. Please request detailed information from our sales department for any building or refitting projects.