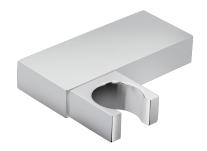

### Product details

Strohm Teka Hungary > Accessories > Shower accessories > Shower holder >

STREAM

Stream kézizuhanytartó

Adjustable mount

Ref: 790045600

Colour Chrome

2 years warranty

## Description

Állítható kézizuhany tartó.

### Technical features

· Adjustable hand shower holder