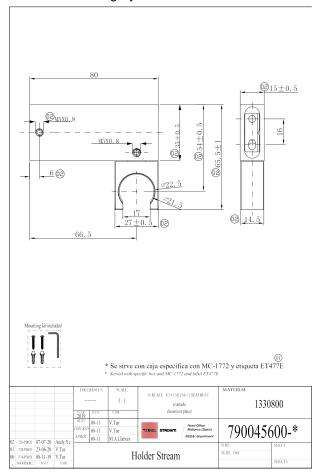

### Product details

Strohm Teka Hungary > Accessories > Shower accessories > Shower holder >



STREAM

Stream kézizuhanytartó

Adjustable mount

Ref: 790045600

Colour Chrome

2 years warranty

## Description

Állítható kézizuhany tartó.

### Technical features

· Adjustable hand shower holder

# **Images**

#### Legal disclaimer:



### Product details

### Strohm Teka Hungary > Accessories > Shower accessories > Shower holder >



### **Downloads**



#### Legal disclaimer:

\*Certain technical factors and features of our finishes may be altered due to possible variations in the configuration of your computer and/or printer; these data are therefore are only approximate and not definitive. We regularly review our product specifications to improve their characteristics and warranties. Please request detailed information from our sales department for any building or refitting projects.