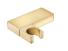

Strohm Teka Hungary > Accessories > Shower accessories > Shower holder >

STREAM Stream kézizuhanytartó Adjustable shower bracket in gold.

Ref: 79004560G2

Colour Pure Gold

## Description

PVD bevonatú bársony arany állítható kézizuhany tartó.

## **Technical features**

- $\cdot$  Adjustable hand shower holder
- · PVD paint coating
- · No finger print treatment

Images

Legal disclaimer:

\*Certain technical factors and features of our finishes may be altered due to possible variations in the configuration of your computer and/or printer; these data are therefore are only approximate and not definitive. We regularly review our product specifications to improve their characteristics and warranties. Please request detailed information from our sales department for any building or refitting projects.