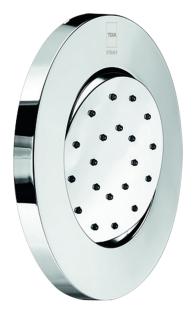

# Description

1 funkciós, beépíthető, kerek oldalfúvóka.

### **Technical features**

 $\cdot$  1 Function (Jet)

· Adjustable

· 12.5 x 12.5 cm

# Finishings and materials

 $\cdot$  Brass & ABS

Images

Legal disclaimer:

\*Certain technical factors and features of our finishes may be altered due to possible variations in the configuration of your computer and/or printer; these data are therefore are only approximate and not definitive. We regularly review our product specifications to improve their characteristics and warranties. Please request detailed information from our sales department for any building or refitting projects.