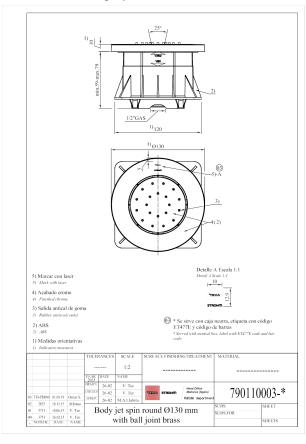

#### Ref: 790110003

Colour Chrome Weight 1 kg

### **Technical features**

 $\cdot$  1 Function (Jet)

· Adjustable

· 12.5 x 12.5 cm

# Finishings and materials

 $\cdot$  Brass & ABS

Images

Legal disclaimer:

\*Certain technical factors and features of our finishes may be altered due to possible variations in the configuration of your computer and/or printer; these data are therefore are only approximate and not definitive. We regularly review our product specifications to improve their characteristics and warranties. Please request detailed information from our sales department for any building or refitting projects.