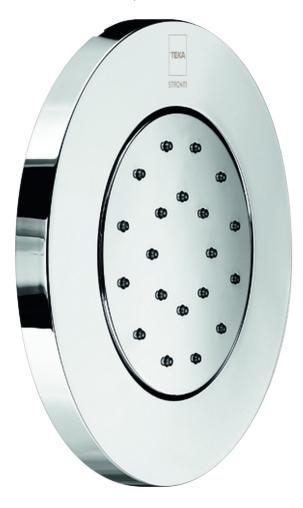

Strohm Teka Hungary > Accessories > Shower accessories > Built-in shower jet >

SPA SPA1 Fali zuhany jet Spa built-in shower

#### Ref: 790110003

Colour Chrome Weight 1 kg

# Description

1 funkciós, beépíthető, kerek oldalfúvóka.

### **Technical features**

 $\cdot$  1 Function (Jet)

· Adjustable

· 12.5 x 12.5 cm

# Finishings and materials

 $\cdot$  Brass & ABS

Images

Legal disclaimer:

\*Certain technical factors and features of our finishes may be altered due to possible variations in the configuration of your computer and/or printer; these data are therefore are only approximate and not definitive. We regularly review our product specifications to improve their characteristics and warranties. Please request detailed information from our sales department for any building or refitting projects.