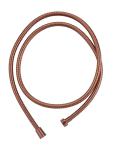

Strohm Teka Hungary > Accessories > Shower accessories > Flexible hose >

STREAM Gégecső 1,75m 1.75 m long flexible metallic shower in rose gold.

Proud Rose

Ref: 79009620G3

**2** years warranty

Colour

PVD bevonatú szelíd rózsaarany gégecső.

## **Technical features**

- $\cdot$  1.5m high quality metal flexible shower hose
- · PVD paint coating
- · No finger print treatment

Legal disclaimer:

\*Certain technical factors and features of our finishes may be altered due to possible variations in the configuration of your computer and/or printer; these data are therefore are only approximate and not definitive. We regularly review our product specifications to improve their characteristics and warranties. Please request detailed information from our sales department for any building or refitting projects.