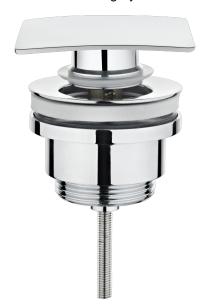

# Quick FORMENTERA Automata leeresztő szelep

Automatic drain

Ref: 1107300

Colour Chrome

2 years warranty

## Description

Automatikus ürítés.

#### Technical features

- · Brass push pop-up waste
- Easy open-closeNo lift rod required
- · Without overflow
- · On touch spring action