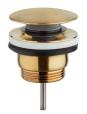

Strohm Teka Hungary > Accessories > Shower accessories > Pop-up waste >

STROHM Quick nyomógombos leeresztő szelep Automatic pop-up waste in gold.

Pure Gold

Ref: 110620G2

Colour

2 years warranty

Description

PVD bevonatú bársony arany, nyomógombos leeresztő szelep.

## **Technical features**

 $\cdot$  Brass push pop-up waste

- · Easy open-close
- · No lift rod required
- $\cdot$  On touch spring action
- · PVD paint coating
- · No finger print treatment