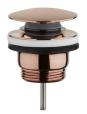

Strohm Teka Hungary > Accessories > Shower accessories > Pop-up waste >

STROHM Quick nyomógombos leeresztő szelep Automatic pop-up waste in rose gold.

Ref: 110620G3

Colour

ur Proud Rose

2 years warranty

## Description

PVD bevonatú szelíd rózsaarany, nyomógombos leeresztő szelep.

## **Technical features**

- $\cdot$  Brass push pop-up waste
- · Easy open-close
- · No lift rod required
- $\cdot$  On touch spring action
- · PVD paint coating
- · No finger print treatment