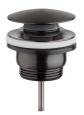

Strohm Teka Hungary > Accessories > Shower accessories > Pop-up waste >

STROHM Quick nyomógombos leeresztő szelep Automatic pop-up waste in black.

Ref: 110620N2

Colour

ur Brave Black

2 years warranty

## Description

PVD bevonatú merész fekete, nyomógombos leeresztő szelep.

## **Technical features**

- $\cdot$  Brass push pop-up waste
- · Easy open-close
- · No lift rod required
- · On touch spring action
- · PVD paint coating
- · No finger print treatment