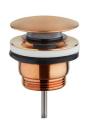

## STROHM

Quick nyomógombos leeresztő szelep Automatic pop-up waste in bronze.

Ref: 110620BZ

Colour Loyal Bronze

2 years warranty

## Description

PVD bevonatú tüzes bronz, nyomógombos leeresztő szelep.

### Technical features

- · Brass push pop-up waste
- · Easy open-close
- · No lift rod required
- · On touch spring action
- · PVD paint coating
- · No finger print treatment