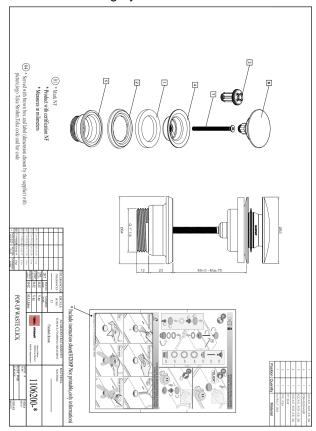

leeresztő szelep.

### Technical features

- · Brass push pop-up waste
- · Easy open-close
- · No lift rod required
- · On touch spring action
- · PVD paint coating
- · No finger print treatment

# **Assembly**

For washbasin without overflow

# **Images**

#### Legal disclaimer:

\*Certain technical factors and features of our finishes may be altered due to possible variations in the configuration of your computer and/or printer; these data are therefore are only approximate and not definitive. We regularly review our product specifications to improve their characteristics and warranties. Please request detailed information from our sales department for any building or refitting projects.



## Product details

### Strohm Teka Hungary > Accessories > Shower accessories > Pop-up waste >



## **Downloads**





#### Legal disclaimer:

\*Certain technical factors and features of our finishes may be altered due to possible variations in the configuration of your computer and/or printer; these data are therefore are only approximate and not definitive. We regularly review our product specifications to improve their characteristics and warranties. Please request detailed information from our sales department for any building or refitting projects.