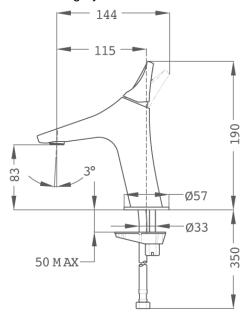

#### Technical features

- · Anti-scale aerator with water flow limiter 5l/min
- · Saves up to 60% compared to standard single lever mixer
- · 3/8" and 1/2" flexible inlet pipes included
- · Without pop-up waste
- · PVD paint coating
- · No finger print treatment