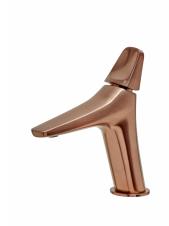

## SENSE

Sense mosdó csaptelep M Waterfall design modern basin tap.

Ref: 91346020G3

Colour Proud Rose

Weight 2 kg

2 years warranty

# Description

Beépíthető mosdó csaptelep, modern kialakítással, PVD bevonatú szelíd rózsaarany színnel.