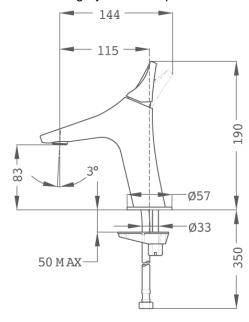

### Technical features

- · Anti-scale aerator with water flow limiter 5l/min
- · Saves up to 60% compared to standard single lever mixer
- · 3/8" and 1/2" flexible inlet pipes included
- · Without pop-up waste
- · PVD paint coating
- · No finger print treatment