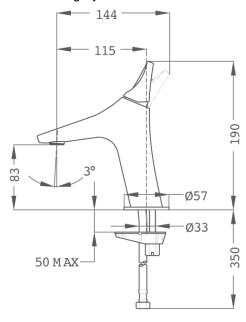

## Technical features

- · Anti-scale aerator with water flow limiter 5l/min
- · Saves up to 60% compared to standard single lever mixer
- · 3/8" and 1/2" flexible inlet pipes included
- · Without pop-up waste
- · PVD paint coating
- · No finger print treatment