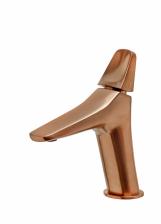

# SENSE

Sense mosdó csaptelep M 1 outlet built-in tap.

Ref: 91346020BZ

Colour Loyal Bronze

Weight 2 kg

2 years warranty

# Description

Beépíthető mosdó csaptelep, modern kialakítással, PVD bevonatú tüzes bronz színnel.