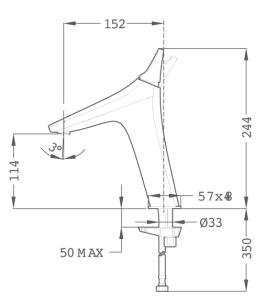

### **Technical features**

- $\cdot$  Anti-scale aerator with water flow limiter 5l/min
- $\cdot$  Saves up to 60% compared to standard single lever mixer
- $\cdot$  3/8" and 1/2" flexible inlet pipes included
- · Without pop-up waste
- $\cdot$  PVD paint coating
- $\cdot$  No finger print treatment