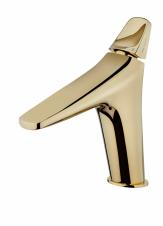

## SENSE

Sense mosdó csaptelep L Modern design built-in basin tap.

#### Ref: 91386020G2

Colour Weight

Pure Gold 2 kg

2 years warranty

### Description

Beépíthető mosdó csaptelep, modern kialakítással, PVD bevonatú bársony arany színnel.