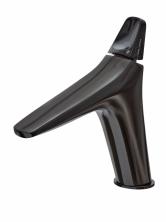

#### Sense mosdó csaptelep L

Tall modern built-in tap basin tap to suit any bathroom.

#### Ref: 91386020N2

Colour Weight Brave Black 2 kg

2 years warranty

## Description

Beépíthető mosdó csaptelep, modern kialakítással, PVD bevonatú merész fekete színnel.