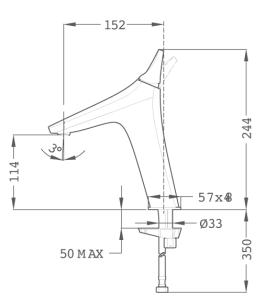

### **Technical features**

- $\cdot$  Anti-scale aerator with water flow limiter 5l/min
- $\cdot$  Saves up to 60% compared to standard single lever mixer
- $\cdot$  3/8" and 1/2" flexible inlet pipes included
- · Without pop-up waste
- $\cdot$  PVD paint coating
- $\cdot$  No finger print treatment