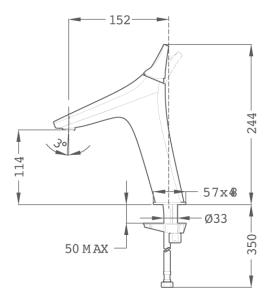

## Technical features

- · Anti-scale aerator with water flow limiter 5l/min
- · Saves up to 60% compared to standard single lever mixer
- · 3/8" and 1/2" flexible inlet pipes included
- · Without pop-up waste
- · PVD paint coating
- · No finger print treatment