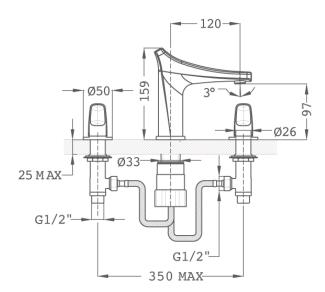

### Technical features

- · Anti-escale aerator
- $\cdot$  3/8" and 1/2" flexible inlet pipes included
- · Without pop-up waste
- · PVD paint coating
- · No finger print treatment

## **Assembly**

On countertop