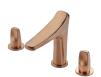

### SFNSF

Sense alsó bekötésű mosdó csaptelep Basin tap with ecological cartridge.

Ref: 91431020G3

Colour Proud Rose

Weight 2 kg

2 years warranty

# Description

Szelíd rózsaarany színű, modern formavilágú, alsó bekötésű mosdó csaptelep.

### Technical features

- · Anti-escale aerator
- $\cdot$  3/8" and 1/2" flexible inlet pipes included
- · Without pop-up waste
- · PVD paint coating
- · No finger print treatment