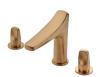

### SFNSF

Sense alsó bekötésű mosdó csaptelep Ecological basin tap.

Ref: 91431020BZ

Colour Loyal Bronze

Weight 2 kg

2 years warranty

# Description

Tüzes bronz színű, modern formavilágú, alsó bekötésű mosdó csaptelep.

### Technical features

- · Anti-escale aerator
- $\cdot$  3/8" and 1/2" flexible inlet pipes included
- · Without pop-up waste
- · PVD paint coating
- · No finger print treatment