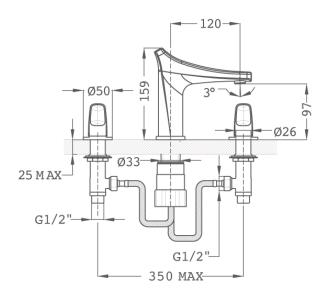

### Technical features

- · Anti-escale aerator
- $\cdot$  3/8" and 1/2" flexible inlet pipes included
- · Without pop-up waste
- · PVD paint coating
- · No finger print treatment

## Assembly

On countertop