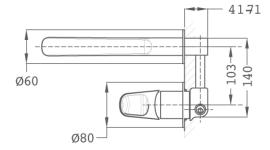

ptelep, modern kialakítással, PVD bevonatú bársony arany színnel.

#### Technical features

- · Anti-escale aerator
- · Without pop-up waste
- · PVD paint coating
- · No finger print treatment

## **Assembly**

Wall mounted

### **Images**

#### Legal disclaimer:

\*Certain technical factors and features of our finishes may be altered due to possible variations in the configuration of your computer and/or printer; these data are therefore are only approximate and not definitive. We regularly review our product specifications to improve their characteristics and warranties. Please request detailed information from our sales department for any building or refitting projects.



### Product details

Strohm Teka Hungary > Basins & bath cabinets > Basin taps > Wall mounted washbasin mixer >





## **Downloads**





#### Legal disclaimer: