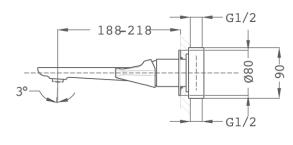

saptelep, modern kialakítással, PVD bevonatú bársony arany színnel.

#### Technical features

- · Anti-escale aerator
- · Without pop-up waste
- · PVD paint coating
- · No finger print treatment

## **Assembly**

Wall mounted

### **Images**

#### Legal disclaimer:

\*Certain technical factors and features of our finishes may be altered due to possible variations in the configuration of your computer and/or printer; these data are therefore are only approximate and not definitive. We regularly review our product specifications to improve their characteristics and warranties. Please request detailed information from our sales department for any building or refitting projects.



### Product details

Strohm Teka Hungary > Basins & bath cabinets > Basin taps > Wall mounted washbasin mixer >





## **Downloads**





#### Legal disclaimer: