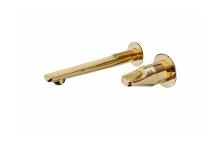

#### SFNSF

Sense fali mosdó csaptelep Modern design basin tap.

Ref: 91461020G2

Colour Pure Gold

Weight 2 kg

2 years warranty

# Description

Mosdó csaptelep, modern kialakítással, PVD bevonatú bársony arany színnel.

## **Assembly**

Wall mounted