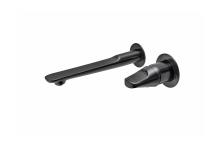

#### SFNSF

Sense fali mosdó csaptelep

Modern built-in wash basin tap in matte black.

Ref: 91461020N2

Colour Brave Black

Weight 2 kg

2 years warranty

# Description

Mosdó csaptelep, modern kialakítással, PVD bevonatú merész fekete színnel.

## **Assembly**

Wall mounted