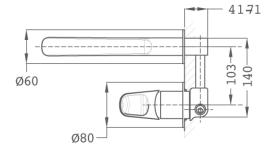

#### Technical features

- · Anti-escale aerator
- · Without pop-up waste
- · PVD paint coating
- · No finger print treatment

## **Assembly**

Wall mounted