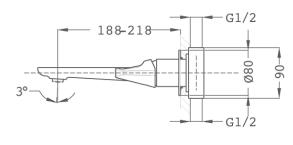

#### Technical features

- · Anti-escale aerator
- · Without pop-up waste
- · PVD paint coating
- · No finger print treatment

## **Assembly**

Wall mounted