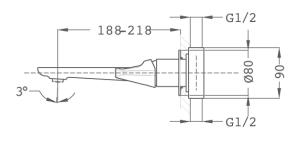

### Technical features

- · Anti-escale aerator
- · Without pop-up waste
- · PVD paint coating
- · No finger print treatment

# **Assembly**

Wall mounted