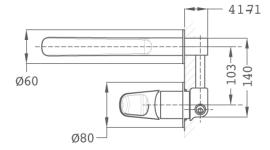

### Technical features

- · Anti-escale aerator
- · Without pop-up waste
- · PVD paint coating
- · No finger print treatment

# **Assembly**

Wall mounted