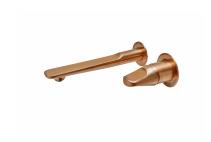

### SFNSF

Sense fali mosdó csaptelep Tall basin tap- size XL.

Ref: 91461020BZ

Colour Loyal Bronze

Weight 2 kg

2 years warranty

# Description

Mosdó csaptelep, modern kialakítással, PVD bevonatú tüzes bronz színnel.

# **Assembly**

Wall mounted