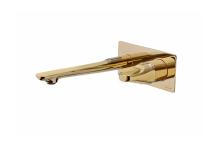

#### SFNSF

Sense süllyesztett mosdó csaptelep Modern design basin tap.

Ref: 91491020G2

Colour Pure Gold

Weight 3 kg

2 years warranty

## Description

Mosdó csaptelep, modern kialakítással, PVD bevonatú bársony arany színnel.

#### Technical features

- · Anti-escale aerator
- · Without pop-up waste
- · PVD paint coating
- · No finger print treatment