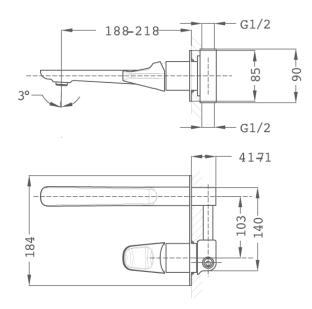

#### Product details

Strohm Teka Hungary > Basins & bath cabinets > Basin taps > Wall mounted washbasin mixer >



#### SFNSF

Sense süllyesztett mosdó csaptelep Modern design basin tap.

Ref: 91491020G2

Colour Pure Gold

Weight 3 kg

2 years warranty

## Description

Mosdó csaptelep, modern kialakítással, PVD bevonatú bársony arany színnel.

#### Technical features

- · Anti-escale aerator
- · Without pop-up waste
- · PVD paint coating
- · No finger print treatment

# **Assembly**

Wall mounted

### **Images**

#### Legal disclaimer:



### Product details

Strohm Teka Hungary > Basins & bath cabinets > Basin taps > Wall mounted washbasin mixer >



# **Downloads**





#### Legal disclaimer: