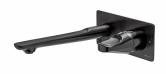

#### SENSE

Sense süllyesztett mosdó csaptelep Modern built-in wash basin tap in matte black.

Ref: 91491020N2

Colour Brave Black Weight 3 kg

2 years warranty

# Description

Mosdó csaptelep, modern kialakítással, PVD bevonatú merész fekete színnel.

#### Assembly

Wall mounted

Images

Legal disclaimer:

\*Certain technical factors and features of our finishes may be altered due to possible variations in the configuration of your computer and/or printer; these data are therefore are only approximate and not definitive. We regularly review our product specifications to improve their characteristics and warranties. Please request detailed information from our sales department for any building or refitting projects.