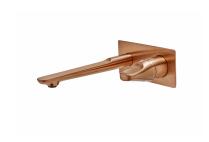

### SFNSF

Sense süllyesztett mosdó csaptelep Tall basin tap- size XL.

Ref: 91491020BZ

Colour Loyal Bronze

Weight 3 kg

2 years warranty

# Description

Mosdó csaptelep, modern kialakítással, PVD bevonatú tüzes bronz színnel.