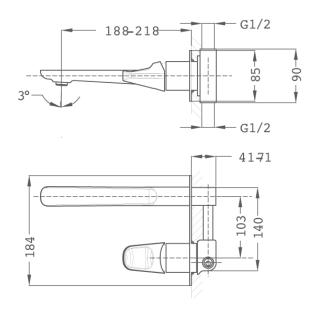

### Technical features

- · Anti-escale aerator
- · Without pop-up waste
- · PVD paint coating
- · No finger print treatment

# **Assembly**

Wall mounted