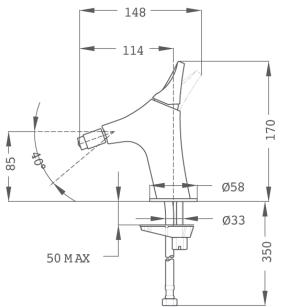

## **Technical features**

- · Swivel ball joint
- · Anti-escale aerator
- $\cdot$  3/8" and 1/2" flexible inlet pipes included
- · Without pop-up waste
- $\cdot$  No finger print treatment
- · PVD paint coating