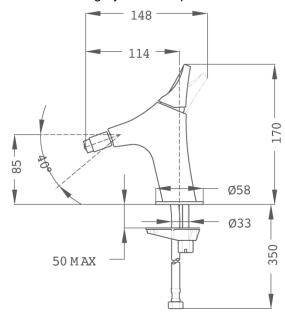

### Technical features

- · Swivel ball joint
- · Anti-escale aerator
- $\cdot$  3/8" and 1/2" flexible inlet pipes included
- · Without pop-up waste
- · No finger print treatment
- · PVD paint coating