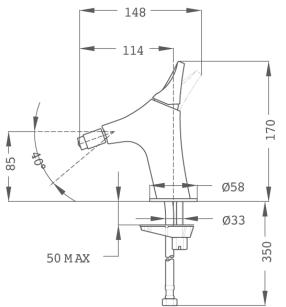

## **Technical features**

- $\cdot$  Swivel ball joint
- · Anti-escale aerator
- $\cdot$  3/8" and 1/2" flexible inlet pipes included
- · Without pop-up waste
- · No finger print treatment
- · PVD paint coating