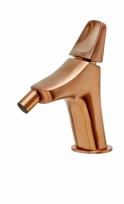

Strohm Teka Hungary > Wc & bidets > Bidet taps > Bidet mixer >

SENSE Sense bide csaptelep Modern bidet tap.

Ref: 91626020BZ

Colour Weight Loyal Bronze 1 kg

2 years warranty

## Description

Bidé csaptelep, PVD bevonatú tüzes bronz színnel, amely bármely fürdőszobába illeszkedik.