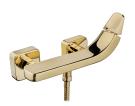

## Sense zuhany csaptelep

Modern design chrome coloured shower tap.

Ref: 91231020G2

Colour Pure Gold

Weight 2 kg

2 years warranty

# Description

Zuhany csaptelep, modern kialakítással, PVD bevonatú bársony arany színnel.

#### Technical features

- · Equipped with noise reducers
- · Shower set not included
- · No finger print treatment
- · PVD paint coating