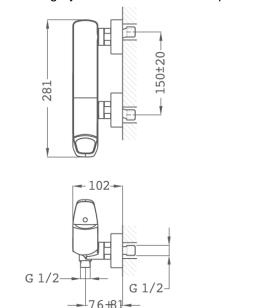

#### Technical features

- · Equipped with noise reducers
- · Shower set not included
- · No finger print treatment
- · PVD paint coating

# **Assembly**

Wall mounted