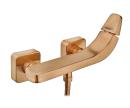

## SENSE

Sense zuhany csaptelep Modern design 1 outlet built-in tap.

Ref: 91231020BZ

Colour Loyal Bronze

Weight 2 kg

2 years warranty

# Description

Zuhany csaptelep, modern kialakítással, PVD bevonatú tüzes bronz színnel.