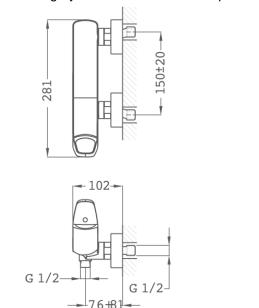

### Technical features

- · Equipped with noise reducers
- · Shower set not included
- · No finger print treatment
- · PVD paint coating

# **Assembly**

Wall mounted