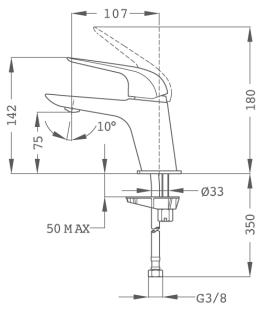

## **Technical features**

- $\cdot$  Anti-scale aerator with water flow limiter 5l/min
- $\cdot$  Saves up to 60% compared to standard single lever mixer
- $\cdot$  3/8" and 1/2" flexible inlet pipes included
- $\cdot$  Without pop-up waste
- · PVD paint coating
- · No finger print treatment