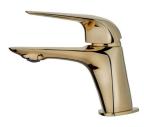

Strohm Teka Hungary > Basins & bath cabinets > Basin taps > Washbasin mixer >

ITACA Itaca mosdó csaptelep S Modern pure gold coloured triangular tap.

## Description

Háromszög formájú mosdó csaptelep, modern kialakítással, PVD bevonatú bársony arany színnel.