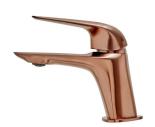

## Itaca mosdó csaptelep S

Modern proud rose coloured triangular tap.

Ref: 67346020G3

Colour Proud Rose

Weight 1 kg

2 years warranty

# Description

Háromszög formájú mosdó csaptelep, modern kialakítással, PVD bevonatú szelíd rózsaarany színnel.