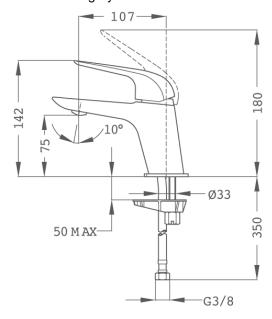

## Technical features

- · Anti-scale aerator with water flow limiter 5l/min
- · Saves up to 60% compared to standard single lever mixer
- · 3/8" and 1/2" flexible inlet pipes included
- · Without pop-up waste
- · PVD paint coating
- · No finger print treatment