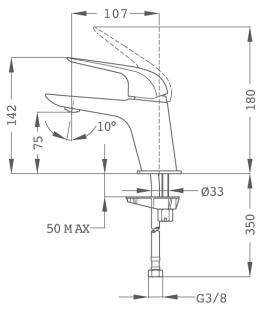

### Technical features

- $\cdot$  Anti-scale aerator with water flow limiter 5l/min
- $\cdot$  Saves up to 60% compared to standard single lever mixer
- · 3/8" and 1/2" flexible inlet pipes included
- · Without pop-up waste
- · PVD paint coating
- No finger print treatment