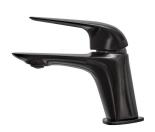

## Itaca mosdó csaptelep S

Modern brave black coloured triangular tap.

Ref: 67346020N2

Colour Brave Black Weight 1 kg

2 years warranty

# Description

Háromszög formájú mosdó csaptelep, modern kialakítással, PVD bevonatú merész fekete színnel.