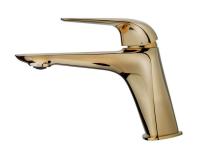

## Itaca mosdó csaptelep L

Modern pure gold coloured triangular tap.

Ref: 67386020G2

Colour Pure Gold

Weight 2 kg

2 years warranty

# Description

Háromszög formájú mosdó csaptelep, modern kialakítással, PVD bevonatú bársony arany színnel.

## Technical features

- · Anti-scale aerator with water flow limiter 5l/min
- · Saves up to 60% compared to standard single lever mixer
- · 3/8" and 1/2" flexible inlet pipes included
- · Without pop-up waste
- · PVD paint coating
- · No finger print treatment