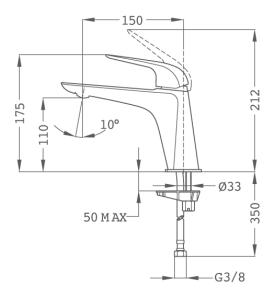

## Technical features

- · Anti-scale aerator with water flow limiter 5l/min
- · Saves up to 60% compared to standard single lever mixer
- · 3/8" and 1/2" flexible inlet pipes included
- · Without pop-up waste
- · PVD paint coating
- · No finger print treatment