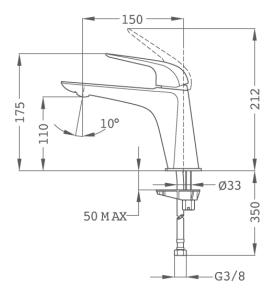

## Technical features

- · Anti-scale aerator with water flow limiter 5l/min
- · Saves up to 60% compared to standard single lever mixer
- · 3/8" and 1/2" flexible inlet pipes included
- · Without pop-up waste
- · PVD paint coating
- · No finger print treatment