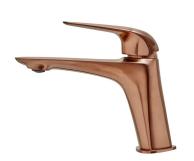

# Itaca mosdó csaptelep L

Modern proud rose coloured triangular tap.

Ref: 67386020G3

Colour Proud Rose

Weight 2 kg

2 years warranty

# Description

Háromszög formájú formájú csaptelep, modern kialakítással, PVD bevonatú szelíd rózsaarany színnel.