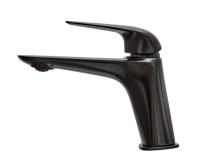

## Itaca mosdó csaptelep L

Modern brave black coloured triangular tap.

Ref: 67386020N2

Colour Brave Black

Weight 2 kg

2 years warranty

# Description

Háromszög formájú mosdó csaptelep, modern kialakítással, PVD bevonatú merész fekete színnel.